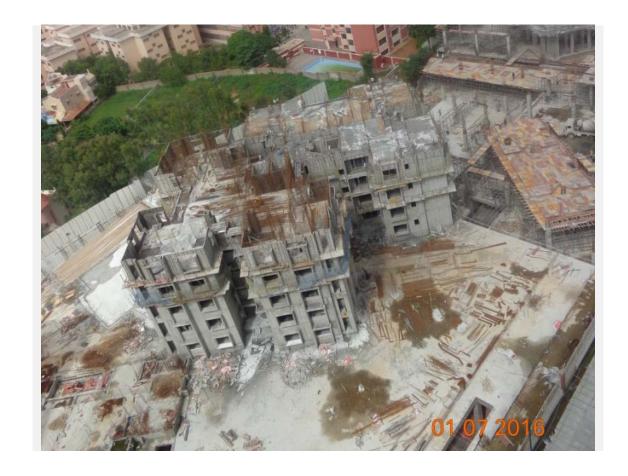

### PODIUM:

- 1. Tower F & G podium area
- 2. Tower H Podium area
- 3. Tower J & K podium area
- 4. Tower L, M & N podium area