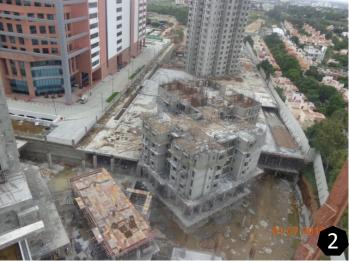

### PODIUM:

- 1. Tower F & G podium area
- 2. Tower H Podium area
- 3. Tower J & K podium area
- 4. Tower L, M & N podium area