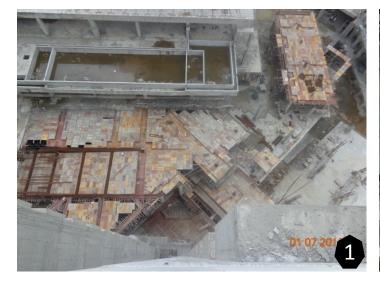

### PODIUM:

- 1. Tower F & G podium area
- 2. Tower H Podium area
- 3. Tower J & K podium area
- 4. Tower L, M & N podium area