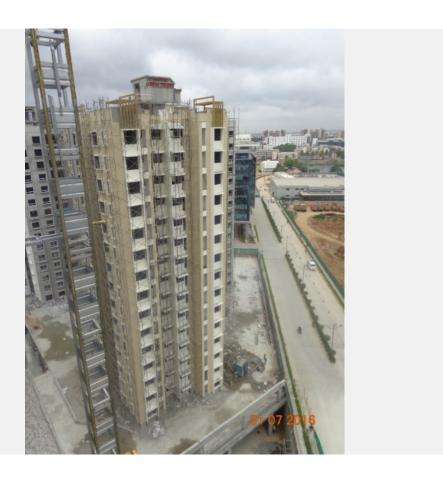

### PODIUM:

- 1. Tower F & G podium area
- 2. Tower H Podium area
- 3. Tower J & K podium area
- 4. Tower L, M & N podium area